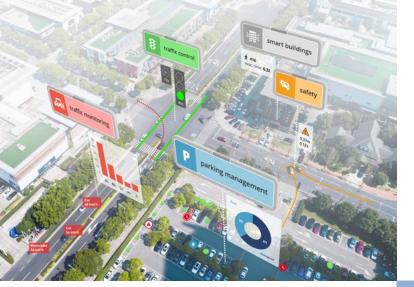

# For all traffic tasks

Traffic monitoring, parking management, incident detection, security and much more. The traffic brain can be easily configured via a visual interface to give you insight to any situation, in no time!

#### 01. FOR ANY TRAFFIC APPLICATION