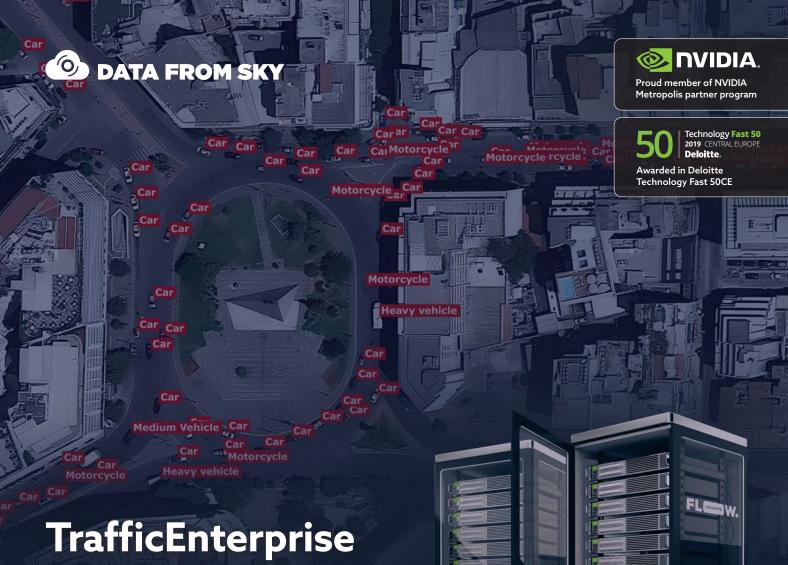

## Collaborative traffic intelligence

Automatically detect objects, categorize them into 8 classes and analyze their motion in detail. Take a deeper look into the speed and passage time, recognize colors or read license plates on a large scale. Convert your camera network into a collaborative environment to tackle various traffic incidents, parking problems, or traffic jams. The possibilities are endless.

#### 02. POWERED BY FLOW

### Wire the traffic

Define your traffic brain interactively with a unique visual traffic language: FLOW. Just drag and drop the right traffic operators or analytical modules and wire them to extract the traffic knowledge you need. In the same way, turn the extracted knowledge to traffic actions or share it without any delay. Have a complete overview of the situation while being able to drill-down to the slightest detail effortlessly.