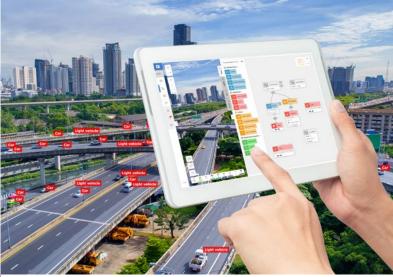

## Makes cameras collaborative

The most advanced traffic AI works automatically across all video streams and computes deep traffic metrics in true real-time. This all from hundreds of cameras from anywhere on one platform.

## Collaborative traffic intelligence

Automatically detect objects, categorize them into 8 classes and analyze their motion in detail. Take a deeper look into the speed and passage time, recognize colors or read license plates on a large scale. Convert your camera network into a collaborative environment to tackle various traffic incidents, parking problems, or traffic jams. The possibilities are endless.