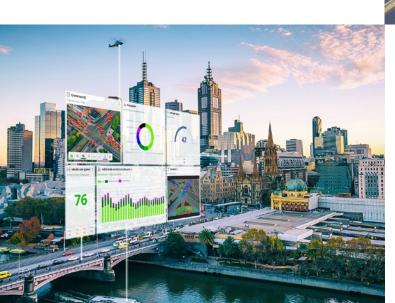

### Understand the movements

Get all the insight to the traffic movements with fully customized dashboards. Combine various interactive, intuitive, and easy to use widgets for visualizing and analyzing traffic data in many forms including charts, graphics, images, numbers and tables. Auto-generate complex statistics and traffic reports in a few clicks for actionable decision-making.