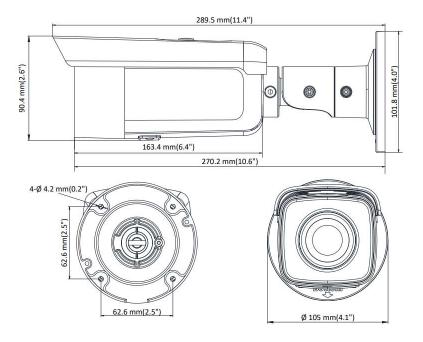

## **Technical specifications**

| Size                        | Ø105mm x 289.5mm (without connectors) |
|-----------------------------|---------------------------------------|
| Weight                      | 1,10 kg                               |
| Weight                      | 1,10 kg                               |
| Housing material            | Aluminum                              |
| Operating temperature range | -30° - 60°C (-22° - 140°F)            |
| Working humidity            | 10 - 90% RH (non-condensing)          |
| Storage temperature range   | -40° – 85°C (-40° - 185°F)            |
| Storage humidity            | 10 - 95% RH                           |
| Degree of protection        | IP67                                  |