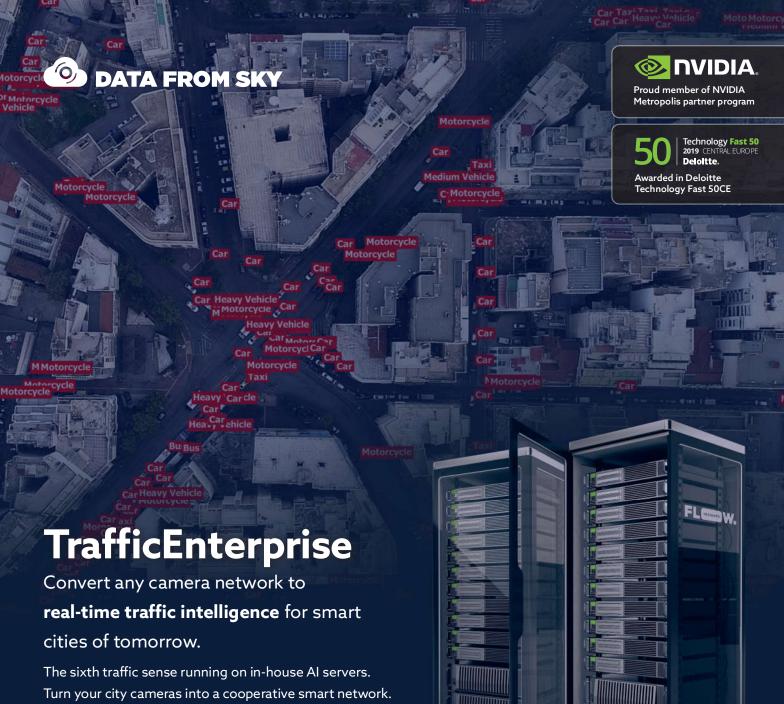

## Makes cameras collaborative

The most advanced traffic AI works automatically across all video streams and computes deep traffic metrics in true real-time. This all from hundreds of cameras from anywhere on one platform.

# Collaborative traffic intelligence

Automatically detect objects, categorize them into 8 classes and analyze their motion in detail. Take a deeper look into the speed and passage time, recognize colors or read license plates on a large scale. Convert your camera network into a collaborative environment to tackle various traffic incidents, parking problems, or traffic jams. The possibilities are endless.