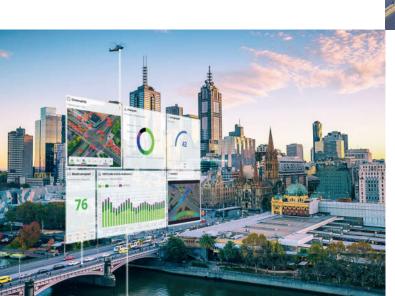

#### Understand the movements

Get all the insight to the traffic movements with fully customized dashboards. Combine various interactive, intuitive, and easy to use widgets for visualizing and analyzing traffic data in many forms including charts, graphics, images, numbers and tables. Auto-generate complex statistics and traffic reports in a few clicks for actionable decision-making.