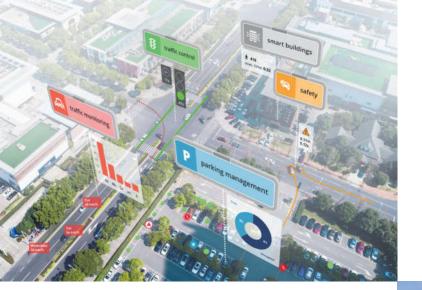

# For all traffic tasks

Traffic monitoring, parking management, incident detection, security and much more. The traffic brain can be easily configured via a visual interface to give you insight to any situation, in no time!

# Collaborative traffic intelligence

Automatically detect objects, categorize them into 8 classes and analyze their motion in detail. Take a deeper look into the speed and passage time, recognize colors or read license plates on a large scale. Convert your camera network into a collaborative environment to tackle various traffic incidents, parking problems, or traffic jams. The possibilities are endless.