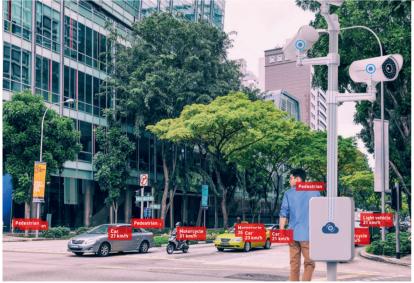

## Makes cameras smart

Automatically detects and tracks objects, categorizes them into 8 classes, computes advanced traffic metrics, and identifies pre-specified situations from up to 6 camera streams in real-time.

## Small, yet powerfull

Detects objects, categorizes them into 8 classes and analyzes their movements. Measures the speed and passage time, recognizes colors, and reads license plates from up to 6 cameras in real time.

Connect any camera with the ultimate traffic analysis engine built into the small anti-vandal device.