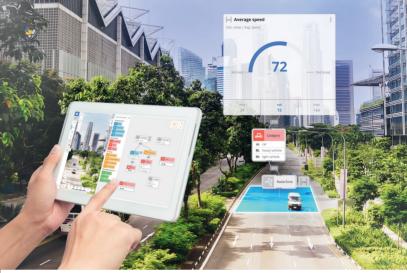

## Wire the traffic

Drag and drop various analytical modules and configure your sixth traffic sense via the user-friendly touch interface with fully configurable dashboard visualization.

Get the statistics you need and detect specific events for real-time control application.