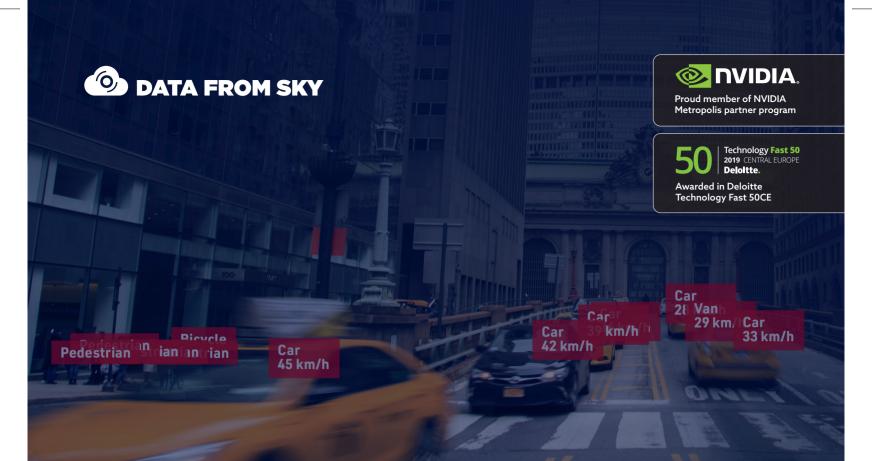

## Makes cameras smart

Automatically detects and tracks objects, categorizes them into 8 classes, computes advanced traffic metrics, and identifies pre-specified situations from up to 6 camera streams in real-time.

## Small, yet powerfull

Detects objects, categorizes them into 8 classes and analyzes their movements. Measures the speed and passage time, recognizes colors, and reads license plates from up to 6 cameras in real time.