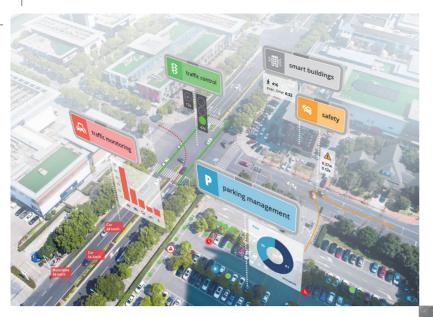

For all traffic tasks

Traffic monitoring, parking management, smart intersections, retail, security and much more. The unit can be easily configured via a visual interface for any traffic task you need.

#### Multipurpose detector

Versatile visual solver for smart city tasks designed for traffic monitoring, traffic control, parking management, safety, retail, and much more. The application possibilities are almost endless due to the unique trajectory based approach combined with deep video analytics inside.